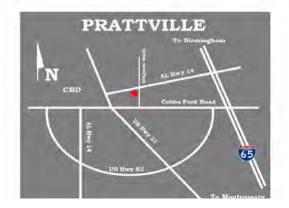

## PRICED TO SELL!

Former bank building with drive-thru located at the SW corner of McQueen Smith Road and Alabama Highway 14 East in Prattville, AL. Uses include bank, office and commercial. Zoned B-2 (General Business). Property in excellent condition and includes existing FF&E. **SHOWN BY APPOINTMENT ONLY.** Contact John Stanley, CCIM, for more information at (334) 271-2475.