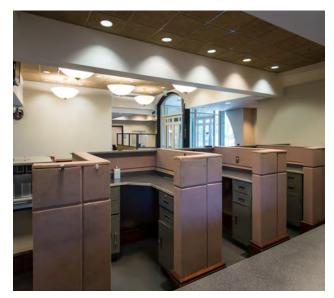

## PRICED TO SELL!

Former bank building with drive-thru located at the SW corner of McQueen Smith Road and Alabama Highway 14 East in Prattville, AL. Uses include bank, office and commercial. Zoned B-2 (General Business). Property in excellent condition and includes existing FF&E. **SHOWN BY APPOINTMENT ONLY.** Contact John Stanley, CCIM, for more information at (334) 271-2475.