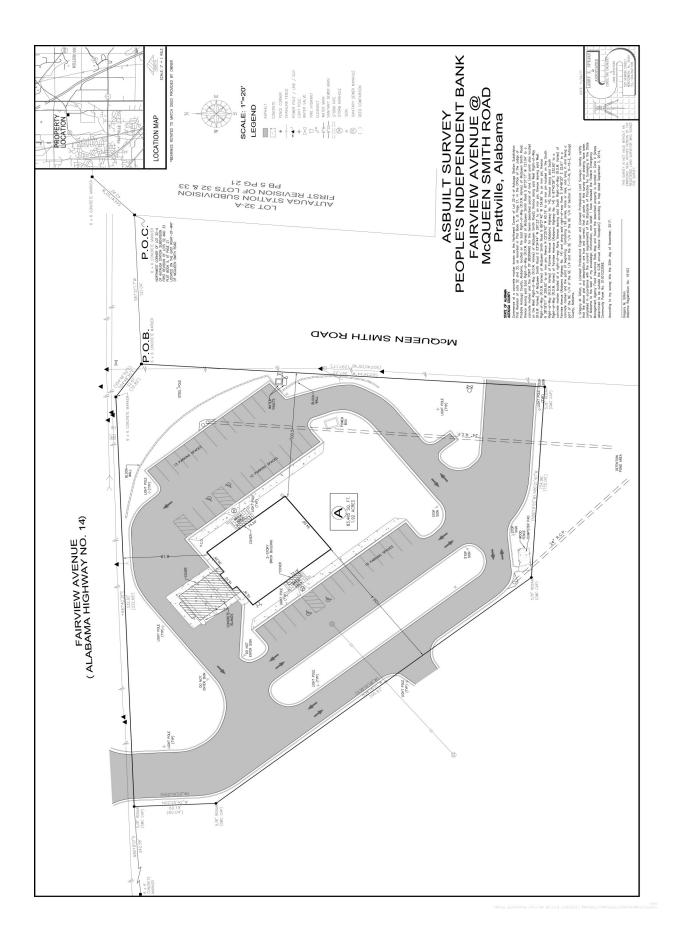

COMMERCIAL REAL ESTATE

1798 AL Hwy 14 East Prattville, AL 36066

- Sale Price:
- \$1,275,000.00
- Lot Size:
- + 1.92 Ac.
- Building Size: <u>+</u> 4,000 S.F. Lower Floor
  - <u>+ 4,000</u> S.F. Upper Floor
- <u>+</u> 8,000 S.F. Total
- Zoning:
   B-2 (General Business)
- Best Use: Bank/Office/Commercial
- Visibility: Excellent
- Possession: Immediate
- Listing Type: Exclusive

## PRICED TO SELL!

Former bank building with drive-thru located at the SW corner of McQueen Smith Road and Alabama Highway 14 East in Prattville, AL. Uses include bank, office and commercial. Zoned B-2 (General Business). Property in excellent condition and includes existing FF&E. **SHOWN BY APPOINTMENT ONLY.** Contact John Stanley, CCIM, for more information at (334) 271-2475.