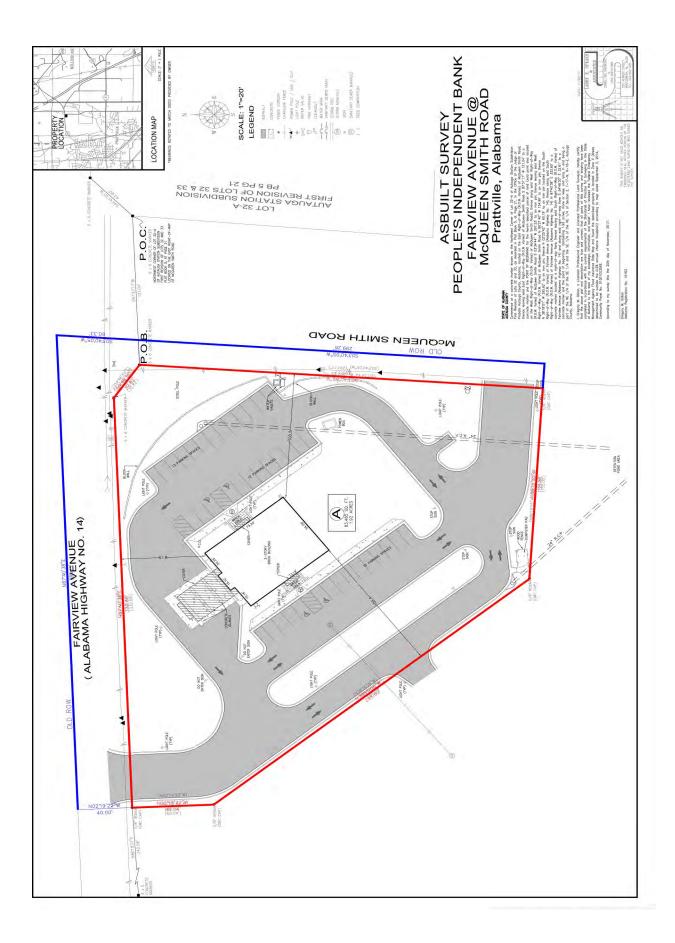

COMMERCIAL REAL ESTATE

1798 AL Hwy 14 East Prattville, AL 36066

- Sale Price:
- \$1,275,000.00
- Lot Size:
- + 1.92 Ac.
- Building Size: <u>+</u> 4,000 S.F. Lower Floor
  - <u>+ 4,000</u> S.F. Upper Floor
- <u>+</u> 8,000 S.F. Total
- Zoning:
   B-2 (General Business)
- Best Use: Bank/Office/Commercial
- Visibility: Excellent
- Possession: Immediate
- Listing Type: Exclusive

## PRICED TO SELL!

Former bank building with drive-thru located at the SW corner of McQueen Smith Road and Alabama Highway 14 East in Prattville, AL. Uses include bank, office and commercial. Zoned B-2 (General Business). Property in excellent condition and includes existing FF&E. **SHOWN BY APPOINTMENT ONLY.** Contact John Stanley, CCIM, for more information at (334) 271-2475.