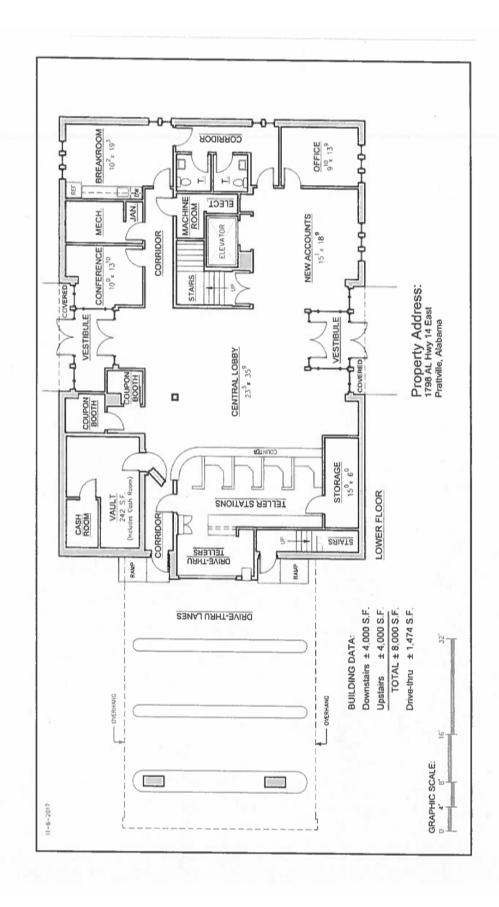

COMMERCIAL REAL ESTATE

1798 AL Hwy 14 East Prattville, AL 36066

- Sale Price:
- \$1,275,000.00
- Lot Size:
- + 1.92 Ac.
- Building Size: <u>+</u> 4,000 S.F. Lower Floor
  - <u>+ 4,000</u> S.F. Upper Floor
- <u>+</u> 8,000 S.F. Total
- Zoning:
   B-2 (General Business)
- Best Use: Bank/Office/Commercial
- Visibility: Excellent
- Possession: Immediate
- Listing Type: Exclusive