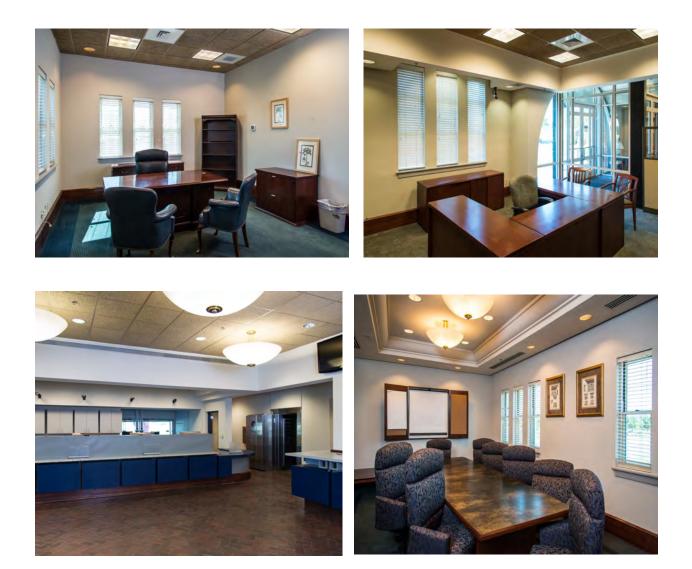

## PRICED TO SELL!

Former bank building with drive-thru located at the SW corner of McQueen Smith Road and Alabama Highway 14 East in Prattville, AL. Uses include bank, office and commercial. Zoned B-2 (General Business). Property in excellent condition and includes existing FF&E. **SHOWN BY APPOINTMENT ONLY.** Contact John Stanley, CCIM, for more information at (334) 271-2475.