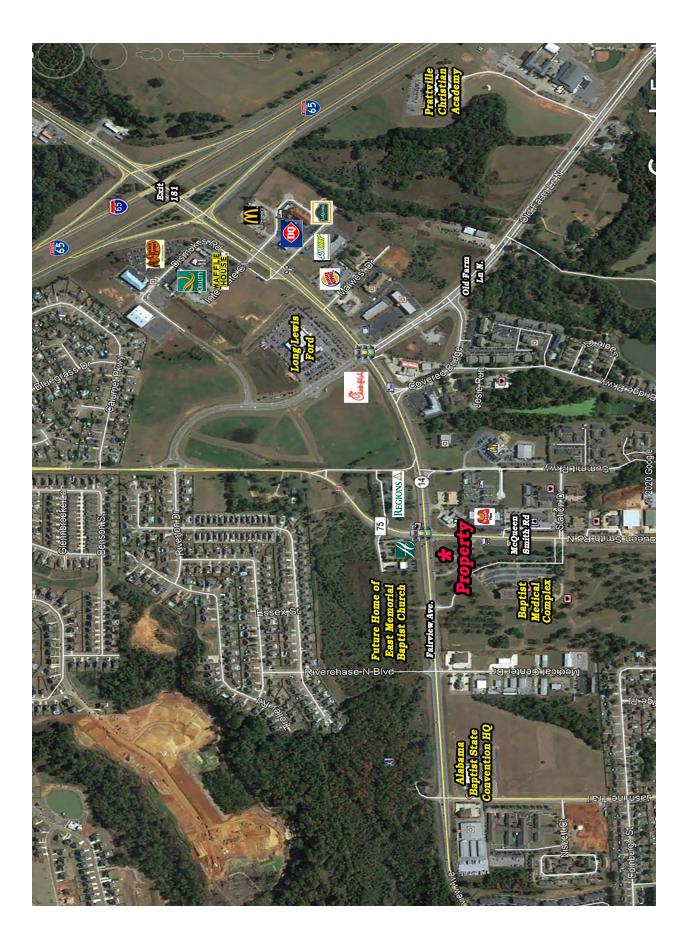

## PRICED TO SELL!

Former bank building with drive-thru located at the SW corner of McQueen Smith Road and Alabama Highway 14 East in Prattville, AL. Uses include bank, office and commercial. Zoned B-2 (General Business). Property in excellent condition and includes existing FF&E. **SHOWN BY APPOINTMENT ONLY.** Contact John Stanley, CCIM, for more information at (334) 271-2475.