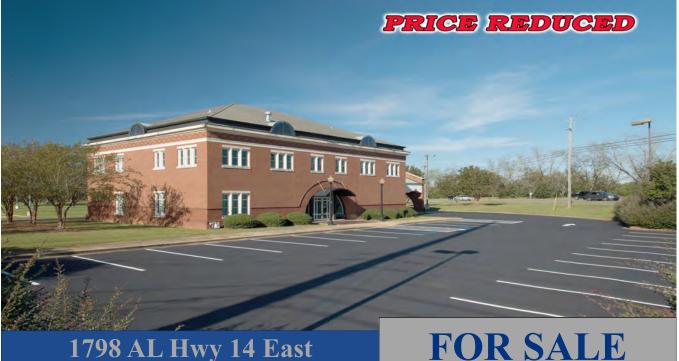

COMMERCIAL REAL ESTATE

1798 AL Hwy 14 East Prattville, AL 36066

- Sale Price:
- \$1,275,000.00
- Lot Size:
- + 1.92 Ac.
- Building Size: <u>+</u> 4,000 S.F. Lower Floor
  - <u>+ 4,000</u> S.F. Upper Floor
- <u>+</u> 8,000 S.F. Total
- Zoning:
   B-2 (General Business)
- Best Use: Bank/Office/Commercial
- Visibility: Excellent
- Possession: Immediate
- Listing Type: Exclusive

## PRICED TO SELL!

Former bank building with drive-thru located at the SW corner of McQueen Smith Road and Alabama Highway 14 East in Prattville, AL. Uses include bank, office and commercial. Zoned B-2 (General Business). Property in excellent condition and includes existing FF&E. **SHOWN BY APPOINTMENT ONLY.** Contact John Stanley, CCIM, for more information at (334) 271-2475.