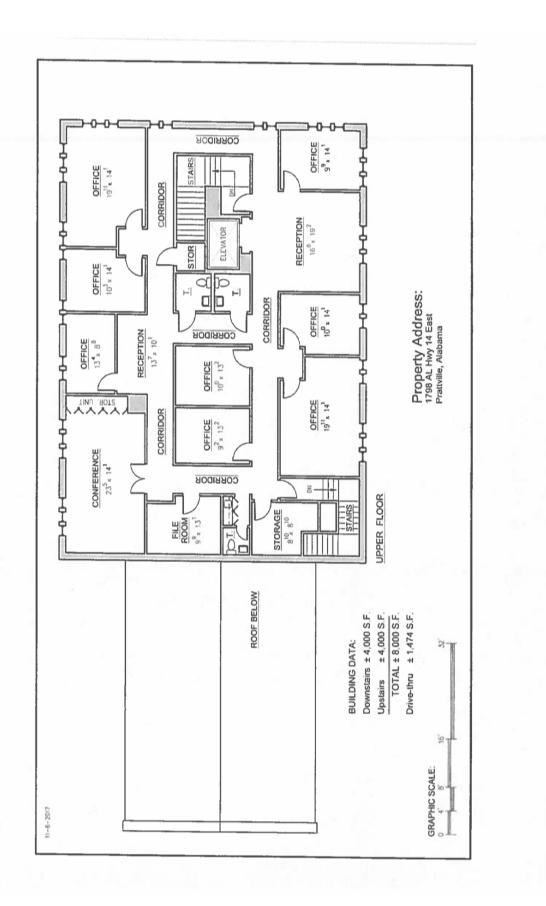

COMMERCIAL REAL ESTATE

1798 AL Hwy 14 East Prattville, AL 36066

- Sale Price:
- \$1,275,000.00
- Lot Size:
- + 1.92 Ac.
- Building Size: <u>+</u> 4,000 S.F. Lower Floor
  - <u>+ 4,000</u> S.F. Upper Floor
- <u>+</u> 8,000 S.F. Total
- Zoning:
   B-2 (General Business)
- Best Use: Bank/Office/Commercial
- Visibility: Excellent
- Possession: Immediate
- Listing Type: Exclusive