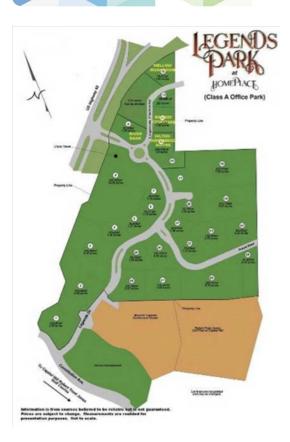

# Legends Park

US Highway 82 and Cobbs Ford Roarbtal Acres: 85.00 **Available Acres:** 70.00 Additional Available: Yes **Largest Tract:** 10.00 **Smallest Tract:** 1.00 **Protective Covenants:** Yes Phase 1 Enviro: Yes **Prelim Geotech:** Yes Topography: Slight Rolling **Wetlands Assesment:** Yes

## **Current Park Tenants:**

River Bank & Trust, Marriott Courtyard Hotel, Holiday Inn Express, Home 2 Suites by Hilton, and Mellow Mushroom

 ${\bf Information\ from\ State\ of\ Alabama\ Department\ of\ Transportation\ website}.$ 