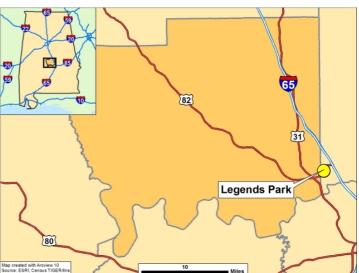

City: Prattville

# SITE **PROFILE**

County: Autauga

# Legends Park





#### **General Site Data**

**Street Address: Nearest City:** Prattville Within City Limits: Yes Zip Code: 36066

Montgomery, AL MSA: Latitude: 32.45660000 Longitude: -86.40333000

Loc. In Industrial Par:

Park Name:

Within Enterprise Zone: No Within Favored Geo Area: No Within Renewal Community: No Within HubZone: No Within New Market Tax Credit Area No

# Transportation

**Rail Service** 

Provider:

Track Status: Not Available

Waterway

Provider:

Dock Facility: Not Specified

**Nearest Commercial Air City** 

Montgomery, AL

Mi. to Service: 16.00

**Nearest Municipal Air City** 

Prattville

Mi. to Service:

| Name | Mi. To Access            | 4 Lane?                                  |
|------|--------------------------|------------------------------------------|
| 31   | 2.1