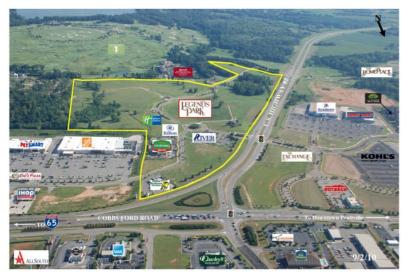

#### **Area Amenities:**

Park is located within one mile of Interstate I-65 and the Robert Trent Jones Golf Trail is adjacent to the Legends Park.

## **Current Park Tenants:**

River Bank & Trust, Marriott Courtyard Hotel, Holiday Inn Express, Home 2 Suites by Hilton, and Mellow Mushroom

 ${\bf Information\ from\ State\ of\ Alabama\ Department\ of\ Transportation\ website}.$ 