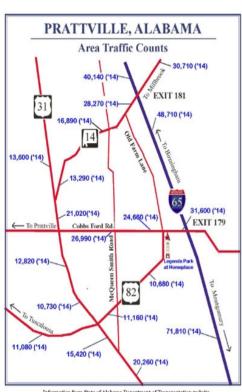

Montgomery, AL

Mi. to Service: 16.00

**Nearest Municipal Air City** 

Prattville

Mi. to Service:

| Name | Mi. To Access            | 4 Lane?                                  |
|------|--------------------------|------------------------------------------|
| 31   | 2.1                      | Yes                                      |
| 82   | 0.0                      | Yes                                      |
| I-65 | 0.9                      | Yes                                      |
| I-85 | 8.8                      | Yes                                      |
| 14   | 2.4                      | Yes                                      |
|      | 31<br>82<br>I-65<br>I-85 | 31 2.1<br>82 0.0<br>I-65 0.9<br>I-85 8.8 |