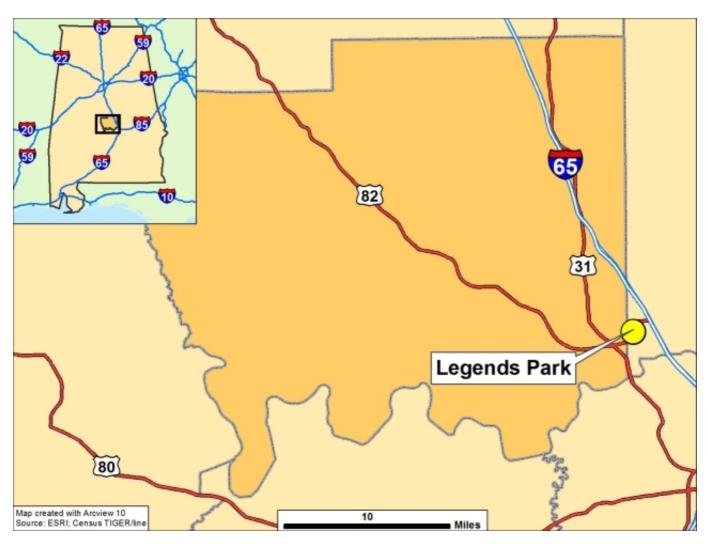

Montgomery, AL

Mi. to Service: 16.00

**Nearest Municipal Air City** 

Prattville

Mi. to Service:

| Name | Mi. To Access            | 4 Lane?                                  |
|------|--------------------------|------------------------------------------|
| 31   | 2.1                      | Yes                                      |
| 82   | 0.0                      | Yes                                      |
| I-65 | 0.9                      | Yes                                      |
| I-85 | 8.8                      | Yes                                      |
| 14   | 2.4                      | Yes                                      |
|      | 31<br>82<br>I-65<br>I-85 | 31 2.1<br>82 0.0<br>I-65 0.9<br>I-85 8.8 |

US Highway 82 and Cobbs Ford Roarbtal Acres: 85.00 **Available Acres:** 70.00 Additional Available: Yes **Largest Tract:** 10.00 **Smallest Tract:** 1.00 **Protective Covenants:** Yes Phase 1 Enviro: Yes **Prelim Geotech:** Yes Topography: Slight Rolling **Wetlands Assesment:** Yes

#### **Area Amenities:**

Park is located within one mile of Interstate I-65 and the Robert Trent Jones Golf Trail is adjacent to the Legends Park.