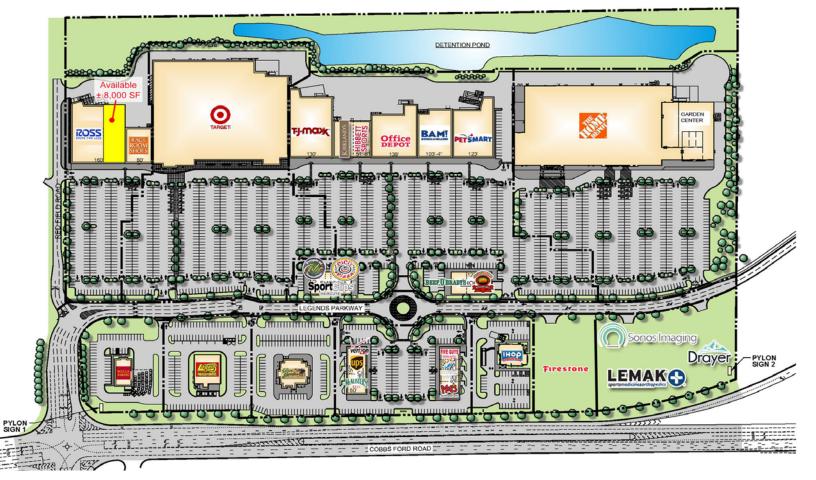

## Site Plan

## **Retail Space Available**

- ± 430,000 sf power center anchored by Target, Home Depot,

Ross, TJ Maxx, PetSmart, BAM & Office Depot

- Adjacent to Robert Trent Jones Golf Course
- Prattville is a bedroom community of Montgomery, AL