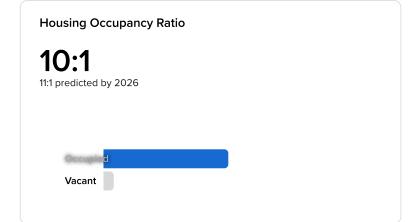

wn Prattville, located next to The Mill. The Mill is a 127 unit residential development located in the former Daniel Pratt Cotton Gin Complex. You can find additional information on The Mill at themillatprattville.com.

Uses for the site to include general business, storage facility, and much more.



Property Photos (1 photos)



#### **Demographic Insights**









# Number of Employees 1,939

#### **Top 5 Employment Categories**

| Office & Aslministra | ive Support |  |  |
|----------------------|-------------|--|--|
| Management           |             |  |  |
| Food Prep & Service  | e           |  |  |
| Sales & Related      |             |  |  |
| Production           |             |  |  |
|                      |             |  |  |
|                      |             |  |  |





Print Page