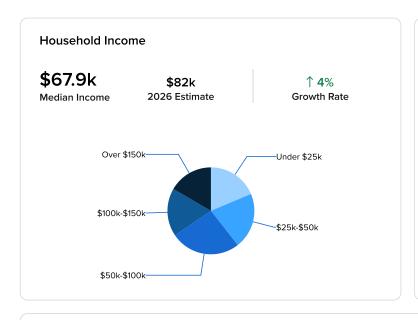

\$199,000

## Gin Shop Site

Land | 3.47 acres



Listing Added: 10/03/2022 Listing Updated: 04/07/2023



### Details

| Asking Price     | \$199,000  | Property Type    | Land |
|------------------|------------|------------------|------|
| Subtype          | Commercial | Permitted Zoning | В    |
| Lot Size (acres) | 3.47       | Broker Co-Op     | Yes  |

#### Marketing Description

The site is located just outside of downtown Prattville, located next to The Mill. The Mill is a 127 unit residential development located in the former Daniel Pratt Cotton Gin Complex. You can find additional information on The Mill at themillatprattville.com.

Uses for the site to include general business, storage facility, and much more.



Property Photos (1 photos)



#### **Demographic Insights**









# Number of Employees 1,939

#### **Top 5 Employment Categories**

| Office & Aslministra | ive Support |  |  |
|----------------------|-------------|--|--|
| Management           |             |  |  |
| Food Prep & Service  | e           |  |  |
| Sales & Related      |             |  |  |
| Production           |             |  |  |
|                      |             |  |  |
|                      |             |  |  |





Print Page