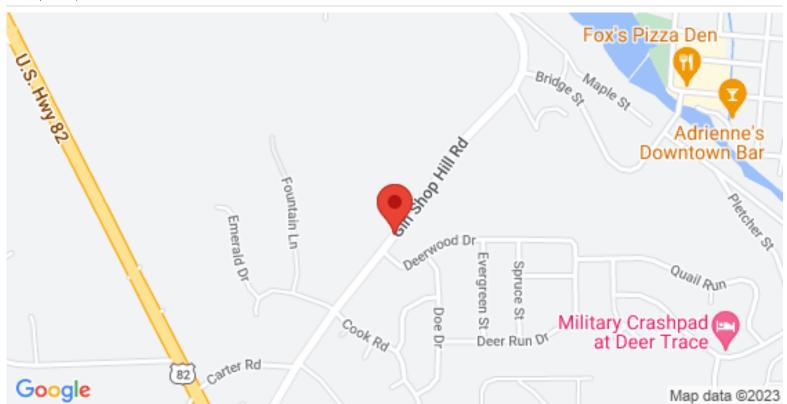

Gin Shop Hill Rd, Prattville, AL 36067

#### Marketing Description

The site is located just outside of downtown Prattville, located next to The Mill. The Mill is a 127 unit residential development located in the former Daniel Pratt Cotton Gin Complex. You can find additional information on The Mill at themillatprattville.com.