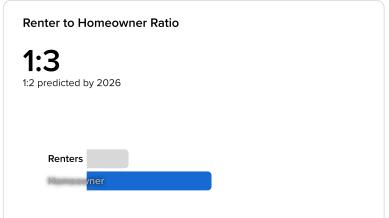

Prattville, located next to The Mill. The Mill is a 127 unit residential development located in the former Daniel Pratt Cotton Gin Complex. You can find additional information on The Mill at themillatprattville.com.

Uses for the site to include general business, storage facility, and much more.



Property Photos (1 photos)



#### **Demographic Insights**









# Number of Employees 1,939

#### **Top 5 Employment Categories**

| Office & Aslministra | ive Support |  |  |
|----------------------|-------------|--|--|
| Management           |             |  |  |
| Food Prep & Service  | e           |  |  |
| Sales & Related      |             |  |  |
| Production           |             |  |  |
|                      |             |  |  |
|                      |             |  |  |





Print Page