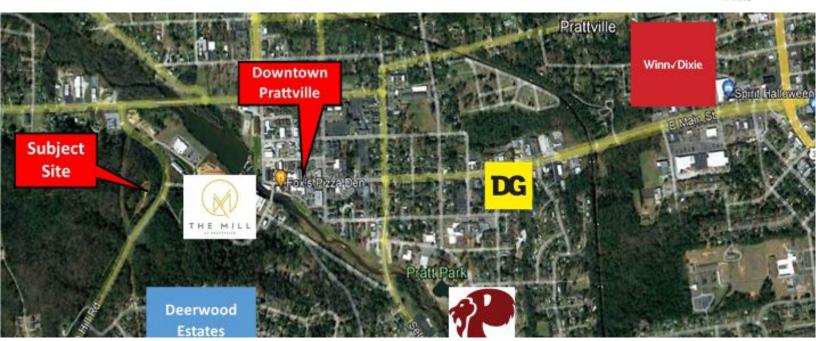

#### Marketing Description

The site is located just outside of downtown Prattville, located next to The Mill. The Mill is a 127 unit residential development located in the former Daniel Pratt Cotton Gin Complex. You can find additional information on The Mill at themillatprattville.com.

Uses for the site to include general business, storage facility, and much more.

Property Photos (1 photos)