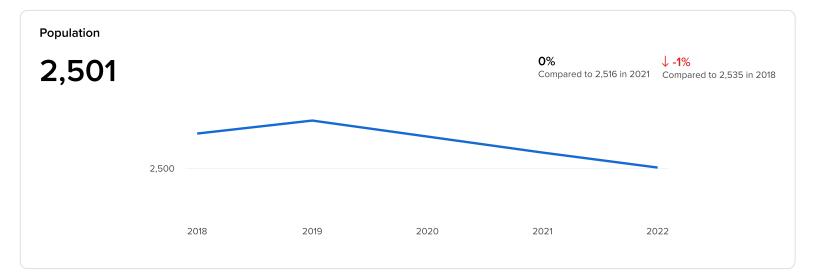

## \$199,000

## Gin Shop Site

Land | 3.47 acres



Listing Added: 10/03/2022 Listing Updated: 04/07/2023



### Details

| Asking Price     | \$199,000  | Property Type    | Land |
|------------------|------------|------------------|------|
| Subtype          | Commercial | Permitted Zoning | В    |
| Lot Size (acres) | 3.47       | Broker Co-Op     | Yes  |

#### Marketing Description

The site is located just outside of downtown Prattville, located next to The Mill. The Mill is a 127 unit residential development located in the former Daniel Pratt Cotton Gin Complex. You can find additional information on The Mill at themillatprattville.com.

Uses for the site to include general business, storage facility, and much more.



Property Photos (1 photos)



#### **Demographic Insights**









# Number of Employees 1,939

#### **Top 5 Employment Categories**

| Office & Aslministra | ive Support |  |  |
|----------------------|-------------|--|--|
| Management           |             |  |  |
| Food Prep & Service  | e           |  |  |
| Sales & Related      |             |  |  |
| Production           |             |  |  |
|                      |             |  |  |
|                      |             |  |  |





Print Page