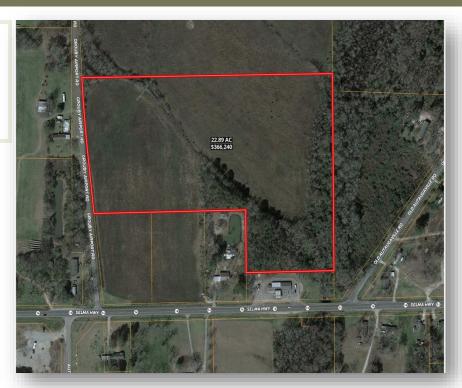

## Grouby Airport Rd Property 22.89 acres

LOCATION: Grouby Airport Road, North of Hwy 14

**TERRAIN:** Level

**ZONING:** Agriculture

LAND USE: Industrial/Business / Residential

PRICE: 22.89 acres \$366,240 or \$16,000/ acre

**SPECIAL FEATURES:** This property is located on the West side of Prattville, AL on Grouby Airport Rd, which is the entrance road to the Prattville Airport. The site is close to Hwy 14, Hwy 82, Hwy 31, and I-65. It is located within the Prattville City limits. Water and power are available at this property. The property is just under 20 minutes from Montgomery, AL, 90 minutes from Birmingham, AL., and 3 hours to Mobile, AL and the port. There are tons of different possibilities and opportunity this property could provide. If you look into industrial sites in the Montgomery MSA, they are significantly higher than this, so it is a good buy! Give us a call for more information or to schedule a showing.