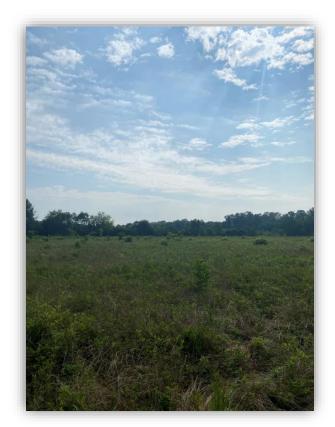

## Grouby Airport Rd Property 22.89 acres

LOCATION: Grouby Airport Road, North of Hwy 14

**TERRAIN:** Level

**ZONING:** Agriculture

LAND USE: Industrial/Business / Residential

PRICE: 22.89 acres \$366,240 or \$16,000/ acre

**SPECIAL FEATURES:** This property is located on the West side of Prattville, AL on Grouby Airport Rd, which is the entrance road to the Prattville Airport. The site is close to Hwy 14, Hwy 82, Hwy 31, and I-65. It is located within the Prattville City limits. Water and power are available at this property. The property is just under 20 minutes from Montgomery, AL, 90 minutes from Birmingham, AL., and 3 hours to Mobile, AL and the port. There are tons of different possibilities and opportunity this property could provide. If you look into industrial sites in the Montgomery MSA, they are significantly higher than this, so it is a good buy! Give us a call for more information or to schedule a showing.