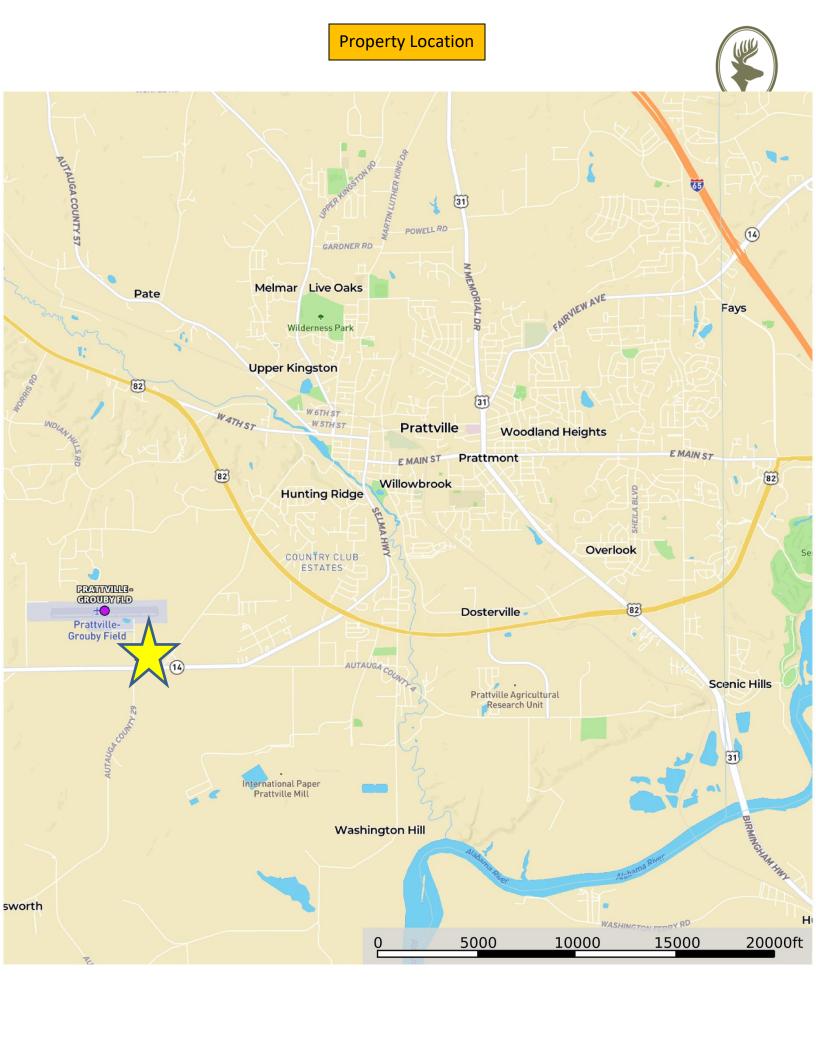

**SPECIAL FEATURES:** This property is located on the West side of Prattville, AL on Grouby Airport Rd, which is the entrance road to the Prattville Airport. The site is close to Hwy 14, Hwy 82, Hwy 31, and I-65. It is located within the Prattville City limits. Water and power are available at this property. The property is just under 20 minutes from Montgomery, AL, 90 minutes from Birmingham, AL., and 3 hours to Mobile, AL and the port. There are tons of different possibilities and opportunity this property could provide. If you look into industrial sites in the Montgomery MSA, they are significantly higher than this, so it is a good buy! Give us a call for more information or to schedule a showing.