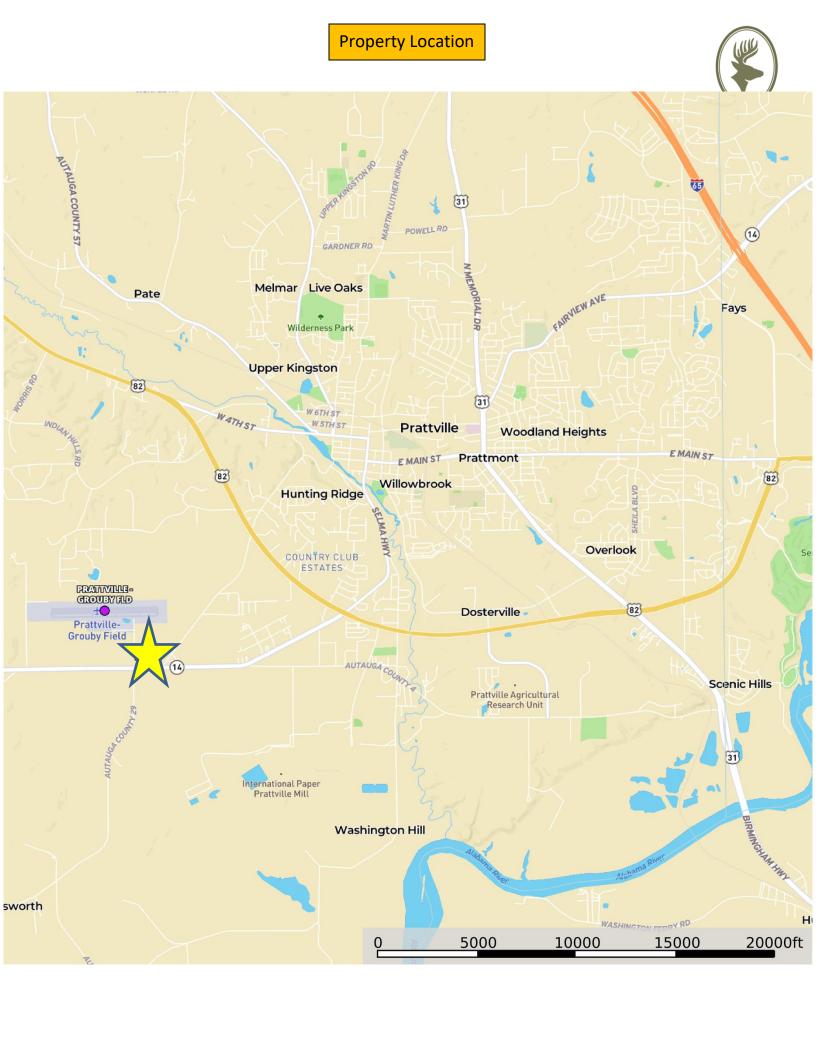

## Autauga AL Hwy. 14 Property 2.5 Acres

LOCATION: Alabama Hwy. 14

TERRAIN: Level

**ZONING:** Agriculture

**LAND USE: Commercial** 

PRICE: \$199,900

**SPECIAL FEATURES:** This property is located on the West side of Prattville, AL on Alabama Hwy. 14, which is just South of the entrance road to the Prattville Airport. The site is close to Hwy 82, Hwy 31, and I-65. It is located within the Prattville City limits. Water and power are available at this property. The property is just under 20 minutes from Montgomery, AL, 90 minutes from Birmingham, AL., and 3 hours to Mobile, AL and the port. There are tons of different possibilities and opportunity this property could provide. If you look into industrial sites in the Montgomery MSA, they are significantly higher than this, so it is a good buy! Give us a call for more information or to schedule a showing.

## Site

Nearby Business