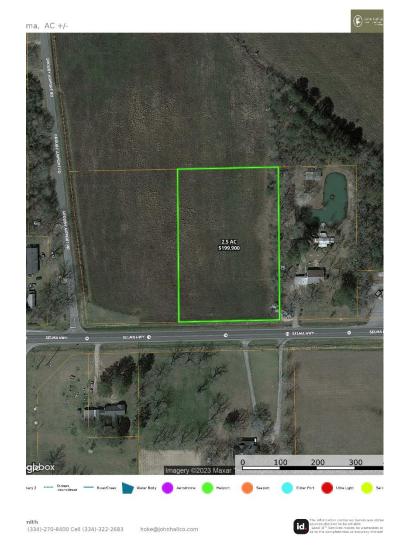

## Autauga AL Hwy. 14 Property 2.5 Acres

LOCATION: Alabama Hwy. 14

TERRAIN: Level

**ZONING:** Agriculture

**LAND USE: Commercial** 

PRICE: \$199,900

**SPECIAL FEATURES:** This property is located on the West side of Prattville, AL on Alabama Hwy. 14, which is just South of the entrance road to the Prattville Airport. The site is close to Hwy 82, Hwy 31, and I-65. It is located within the Prattville City limits. Water and power are available at this property. The property is just under 20 minutes from Montgomery, AL, 90 minutes from Birmingham, AL., and 3 hours to Mobile, AL and the port. There are tons of different possibilities and opportunity this property could provide. If you look into industrial sites in the Montgomery MSA, they are significantly higher than this, so it is a good buy! Give us a call for more information or to schedule a showing.

2.5 Acres on Hwy 14

Site