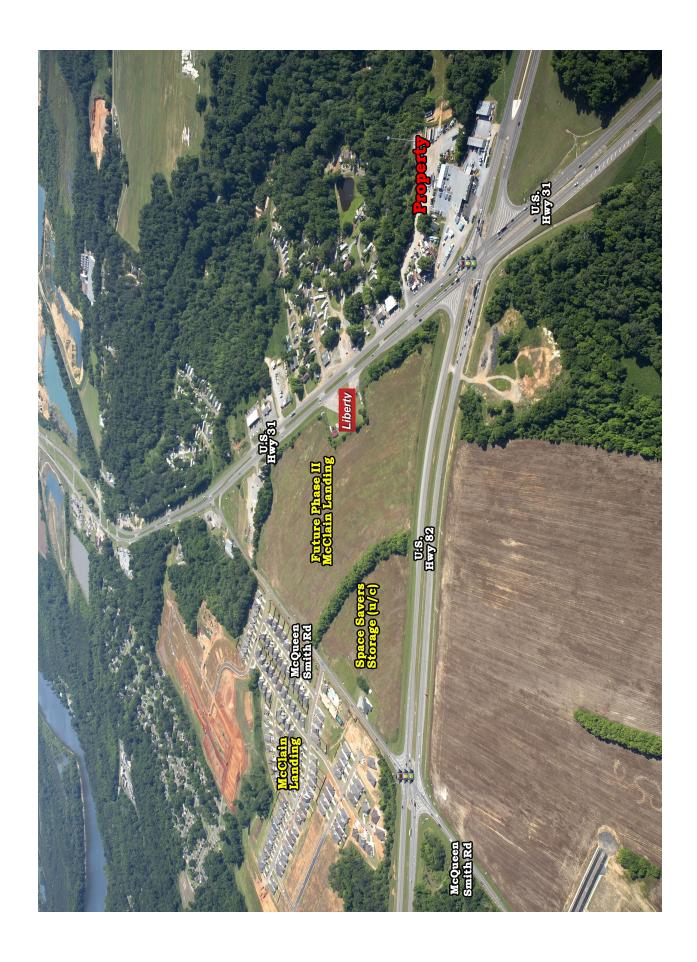

## PRICED TO SELL! INVESTMENT PROPERTY!!

± 32.24 Acres at U.S. Hwy 31 and 1390 Tiffany Drive, Prattville, AL. ± 7 Acres zoned B-2. Property consists of two (2) commercial buildings, a Verizon Cell Tower Ground Lease and a residential structure. Contact John Stanley, CCIM, for more information at (334) 271-2475.