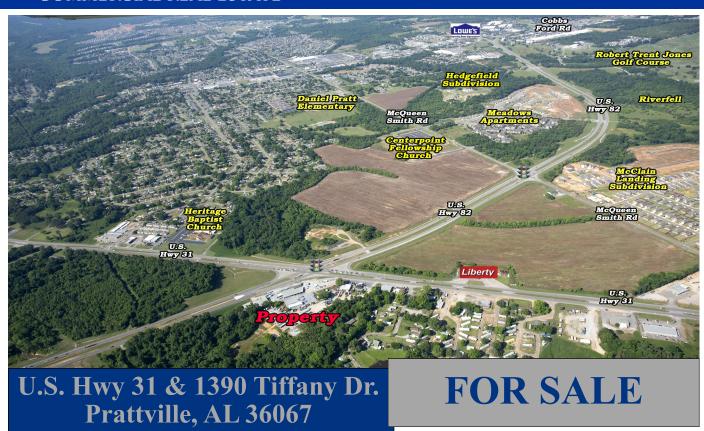

## PRICED TO SELL! INVESTMENT PROPERTY!!

± 32.24 Acres at U.S. Hwy 31 and 1390 Tiffany Drive, Prattville, AL. ± 7 Acres zoned B-2. Property consists of two (2) commercial buildings, a Verizon Cell Tower Ground Lease and a residential structure. Contact John Stanley, CCIM, for more information at (334) 271-2475.