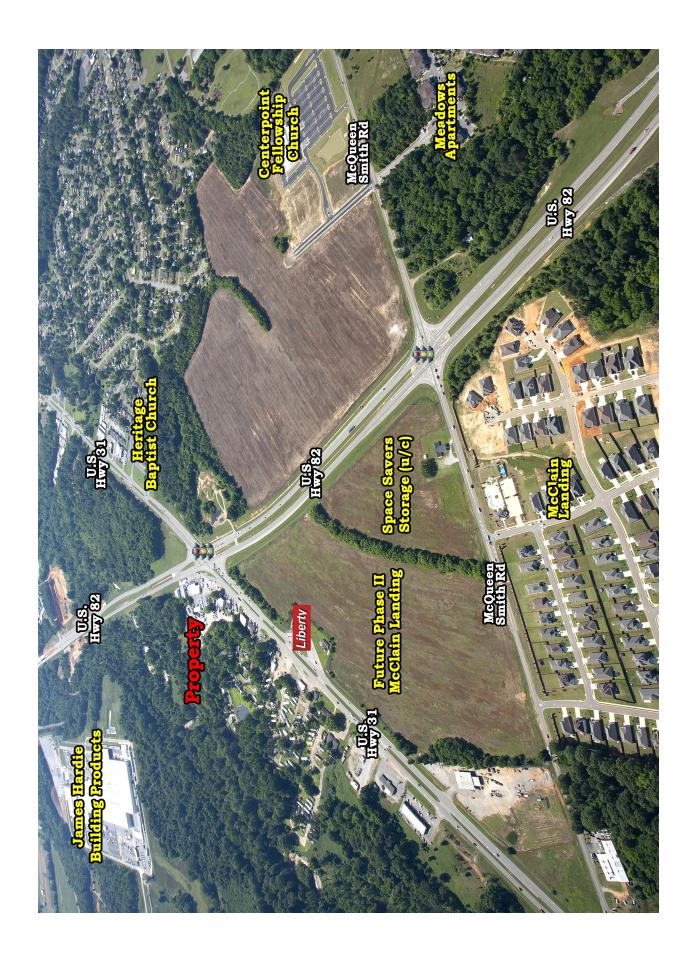

## PRICED TO SELL! INVESTMENT PROPERTY!!

± 32.24 Acres at U.S. Hwy 31 and 1390 Tiffany Drive, Prattville, AL. ± 7 Acres zoned B-2. Property consists of two (2) commercial buildings, a Verizon Cell Tower Ground Lease and a residential structure. Contact John Stanley, CCIM, for more information at (334) 271-2475.