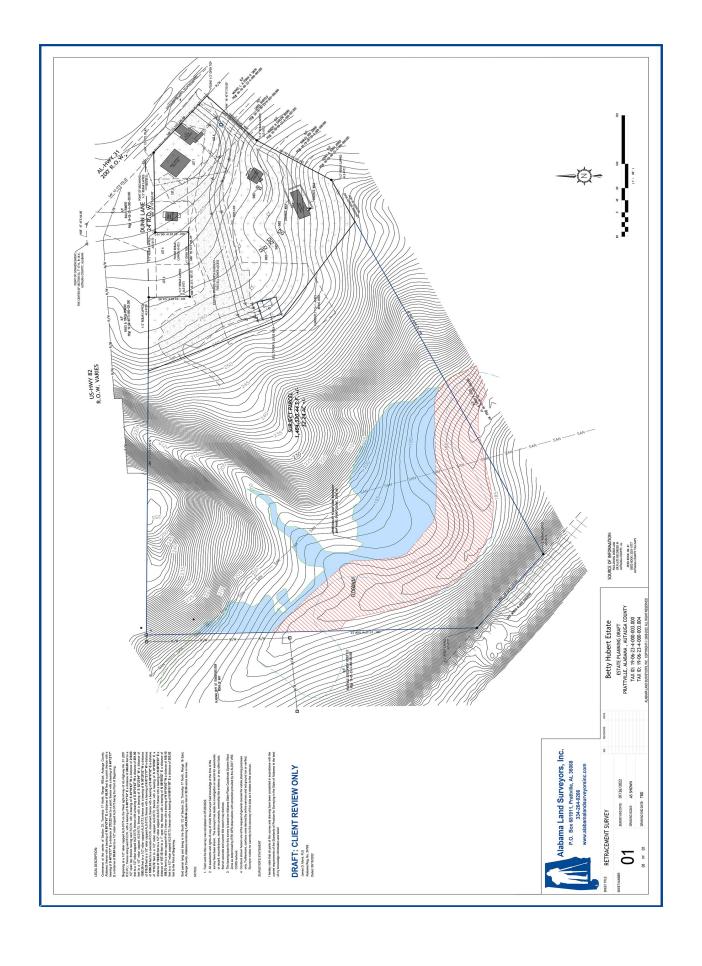

## **COMMERCIAL REAL ESTATE**

Sale Price: \$1,045,000.00

• Land: <u>+</u> 32.24 Acres

• Building Areas: + 1,900 S.F. - Restaurant Bldg.

+ 4,564 S.F. - Truck Repair Bldg.

+ 3,600 S.F. - Cell Tower Ground Lease

+ 2,858 S.F. - Home

Zoning: B-2 & FARBest Use: Commercial

• Visibility: Good

• Possession: Immediate

• Traffic Count: 19,250 (2021 AADT/Hwy 31)

• Type of Listing: Exclusive

John Stanley, CCIM John Stanley & Associates, Inc. 4747 Woodmere Boulevard Montgomery, AL 36106 (334) 271-2475 voice (334) 271-2421 fax

## PRICED TO SELL! INVESTMENT PROPERTY!!

± 32.24 Acres at U.S. Hwy 31 and 1390 Tiffany Drive, Prattville, AL. ± 7 Acres zoned B-2. Property consists of two (2) commercial buildings, a Verizon Cell Tower Ground Lease and a residential structure. Contact John Stanley, CCIM, for more information at (334) 271-2475.