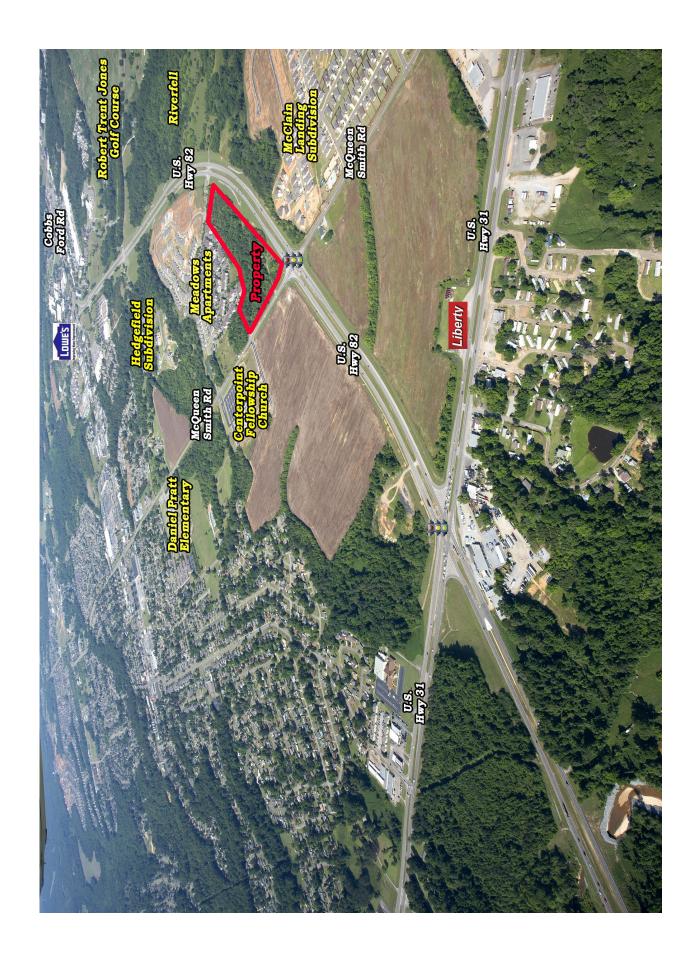

## COMMERCIAL REAL ESTATE

• Sale Prices: \$4.00/S.F. (as an Entire Parcel)

Land Size: ± 18.34 Acres
 Zoning: B-2 (Commercial)
 Best Use: Commercial/Retail

Visibility: Excellent Possession: Immediate

• Traffic Count: 15,226 (2021 AADT )

## PRICED TO SELL!

High visibility land parcel located at the NE Corner of McQueen Smith Road and U.S. Hwy 82. Priced as an entire parcel. Owner will subdivide with price adjustment according to location and size of parcel. Great for retail, commercial and/or institutional uses. Contact John Stanley, CCIM, for more information at (334) 271-2475.