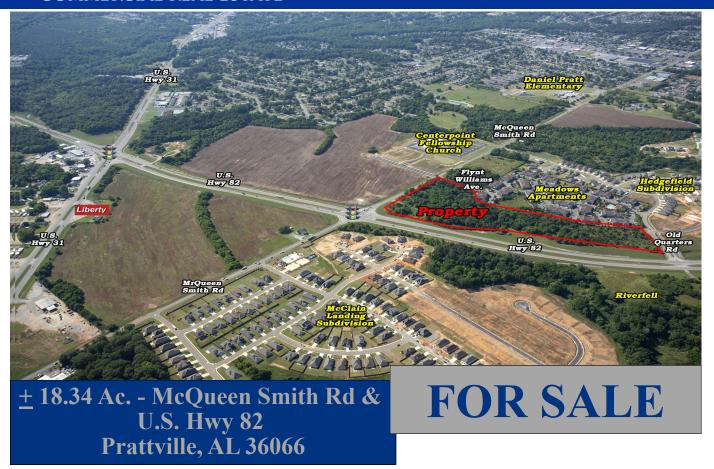

## COMMERCIAL REAL ESTATE

• Sale Prices: \$4.00/S.F. (as an Entire Parcel)

Land Size: ± 18.34 Acres
 Zoning: B-2 (Commercial)
 Best Use: Commercial/Retail

Visibility: Excellent Possession: Immediate

• Traffic Count: 15,226 (2021 AADT )

## PRICED TO SELL!

High visibility land parcel located at the NE Corner of McQueen Smith Road and U.S. Hwy 82. Priced as an entire parcel. Owner will subdivide with price adjustment according to location and size of parcel. Great for retail, commercial and/or institutional uses. Contact John Stanley, CCIM, for more information at (334) 271-2475.

Prattville

To Birmingham

CBD

Cobbs Ford Road

To Montgomery

All information is from sources deemed reliable, but no warranty is made as to the accuracy thereof and same is submitted subject to errors, omissions, change of price, or other conditions, such as prior sales or withdrawal without notice by John Stanley & Associates, Inc. or the Owner.