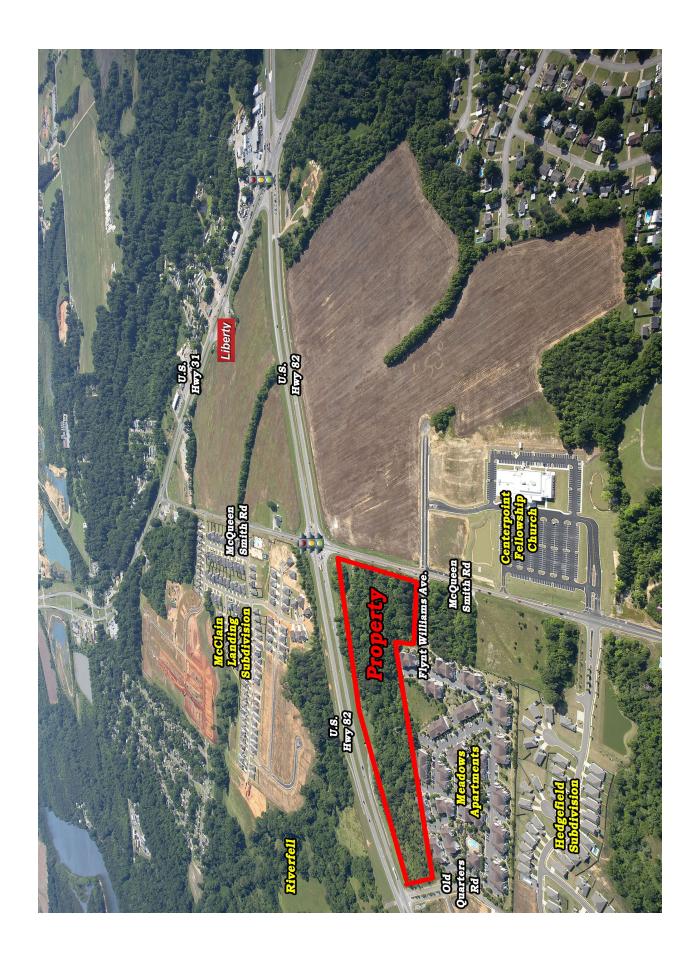

## COMMERCIAL REAL ESTATE

• Sale Prices: \$4.00/S.F. (as an Entire Parcel)

Land Size: ± 18.34 Acres
 Zoning: B-2 (Commercial)
 Best Use: Commercial/Retail

Visibility: Excellent Possession: Immediate

• Traffic Count: 15,226 (2021 AADT )

## PRICED TO SELL!

High visibility land parcel located at the NE Corner of McQueen Smith Road and U.S. Hwy 82. Priced as an entire parcel. Owner will subdivide with price adjustment according to location and size of parcel. Great for retail, commercial and/or institutional uses. Contact John Stanley, CCIM, for more information at (334) 271-2475.