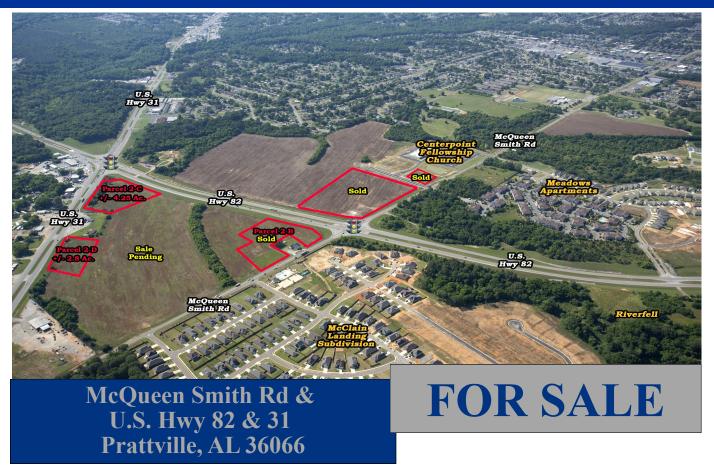

## COMMERCIAL REAL ESTATE

**Sale Prices:** Parcel 2-B: SOLD

> Parcel 2-C: \$4.00/S.F. Parcel 2-D: \$4.00/S.F.

**Zoning: B-2** (Commercial) **Best Use:** Commercial/Retail

Visibility: **Excellent Possession: Immediate** 

**Traffic Count:** 19,250 (2021 AADT on US Hwy 31)

**Type of Listing: Exclusive** 

John Stanley, CCIM John Stanley & Associates, Inc. 4747 Woodmere Boulevard Montgomery, AL 36106 (334) 271-2475 voice (334) 271-2421 fax

## TWO (2) COMMERCIAL PARCELS!

High visibility parcels at intersection of U.S. Hwy 82 & U.S. Hwy 31. Priced as entire parcels. Great sites for retail, commercial or institutional uses. Contact John Stanley, CCIM, for more information at (334) 271-2475.