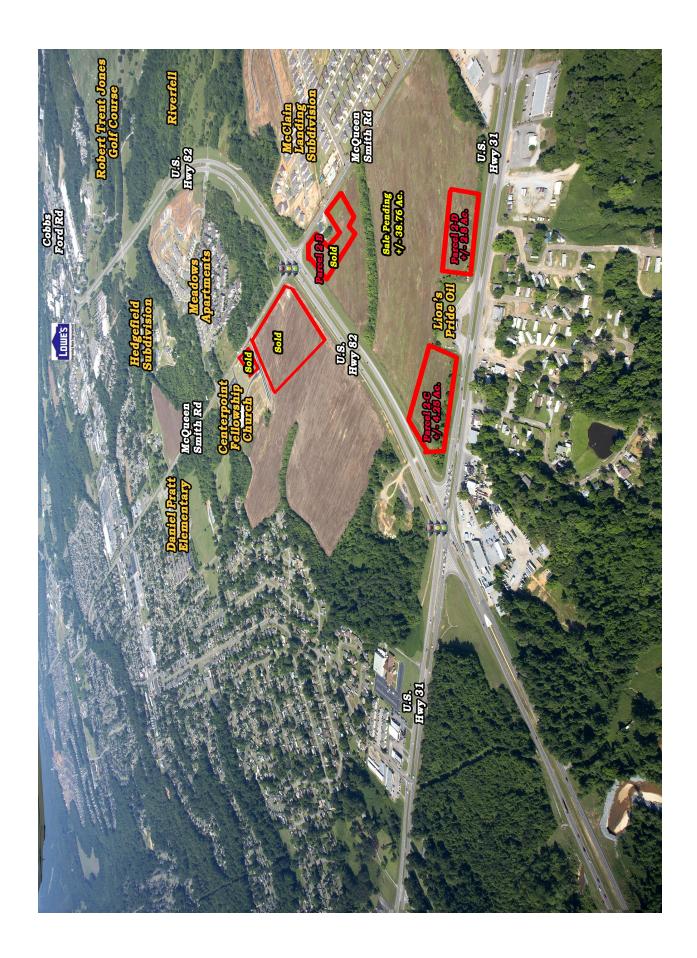

## COMMERCIAL REAL ESTATE

**Sale Prices:** Parcel 2-B: SOLD

> Parcel 2-C: \$4.00/S.F. Parcel 2-D: \$4.00/S.F.

**Zoning: B-2** (Commercial) **Best Use:** Commercial/Retail

Visibility: **Excellent Possession: Immediate** 

## TWO (2) COMMERCIAL PARCELS!

High visibility parcels at intersection of U.S. Hwy 82 & U.S. Hwy 31. Priced as entire parcels. Great sites for retail, commercial or institutional uses. Contact John Stanley, CCIM, for more information at (334) 271-2475.