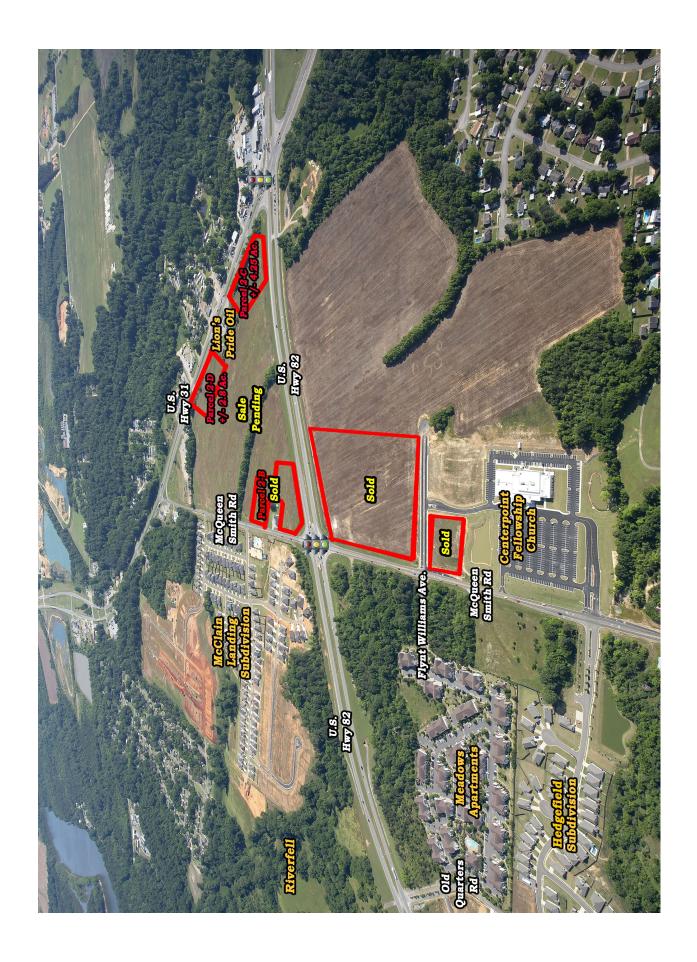

## COMMERCIAL REAL ESTATE

**Sale Prices:** Parcel 2-B: SOLD

> Parcel 2-C: \$4.00/S.F. Parcel 2-D: \$4.00/S.F.

**Zoning: B-2** (Commercial) **Best Use:** Commercial/Retail

Visibility: **Excellent Possession: Immediate** 

## TWO (2) COMMERCIAL PARCELS!

High visibility parcels at intersection of U.S. Hwy 82 & U.S. Hwy 31. Priced as entire parcels. Great sites for retail, commercial or institutional uses. Contact John Stanley, CCIM, for more information at (334) 271-2475.