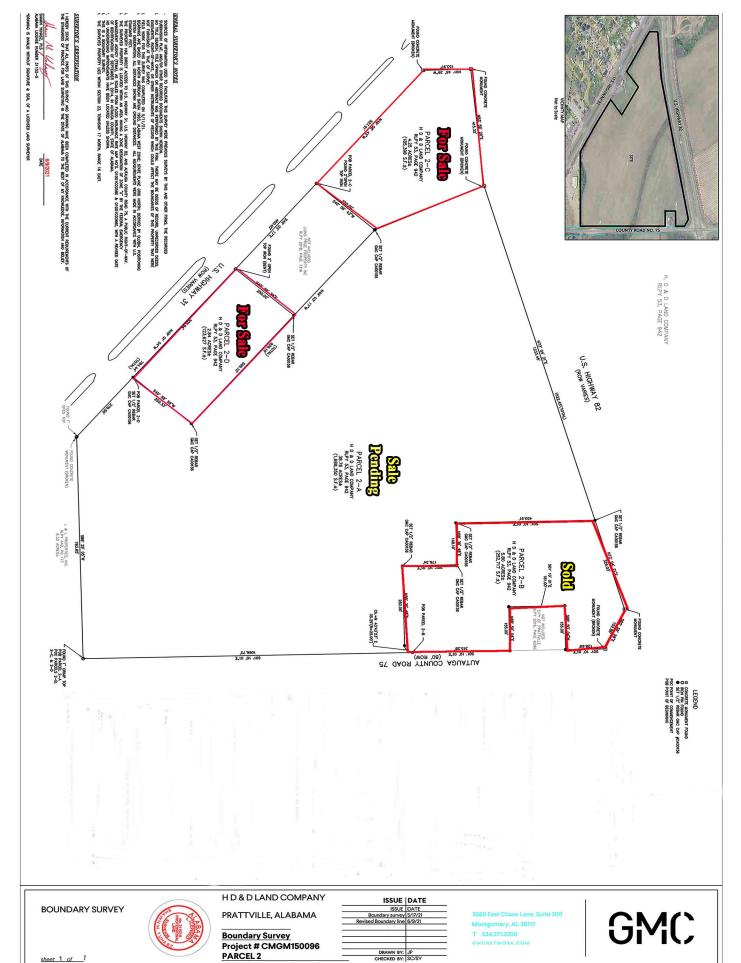

## COMMERCIAL REAL ESTATE

**Sale Prices:** Parcel 2-B: SOLD

> Parcel 2-C: \$4.00/S.F. Parcel 2-D: \$4.00/S.F.

**Zoning: B-2** (Commercial) **Best Use:** Commercial/Retail

Visibility: **Excellent Possession: Immediate** 

**Traffic Count:** 19,250 (2021 AADT on US Hwy 31)

**Type of Listing: Exclusive** 

John Stanley, CCIM John Stanley & Associates, Inc. 4747 Woodmere Boulevard Montgomery, AL 36106 (334) 271-2475 voice (334) 271-2421 fax

## TWO (2) COMMERCIAL PARCELS!

High visibility parcels at intersection of U.S. Hwy 82 & U.S. Hwy 31. Priced as entire parcels. Great sites for retail, commercial or institutional uses. Contact John Stanley, CCIM, for more information at (334) 271-2475.