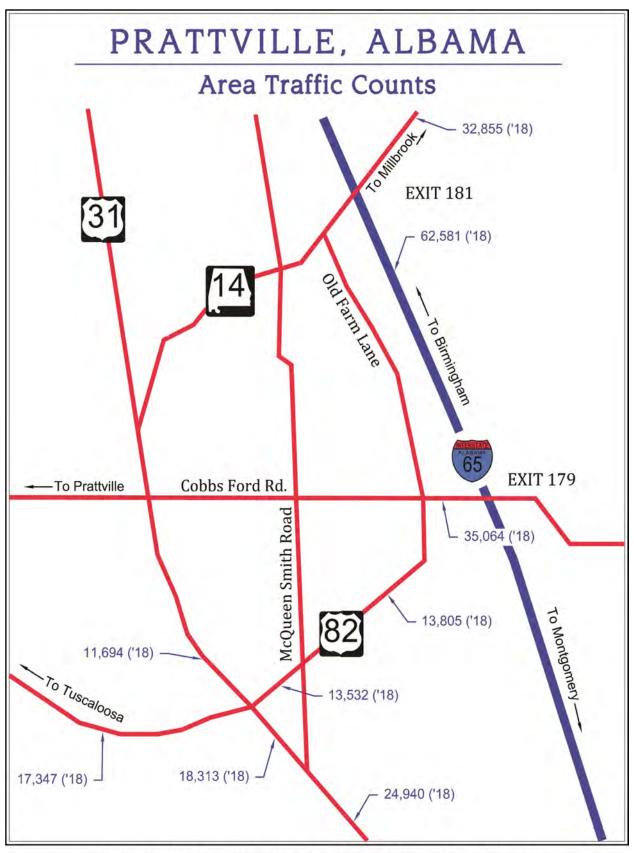

## **COMMERCIAL REAL ESTATE**

Sale Price: \$400,000.00
 Land Size: ± 37,290 S.F.
 Site Dimensions: ± 197' x ± 189'
 Zoning: B-2 (Commercial)

Visibility: Good

• Best Use: Retail/Commercial

Traffic Count: 33,910Type of Listing: Exclusive

Information from State of Alabama Department of Transportation website.