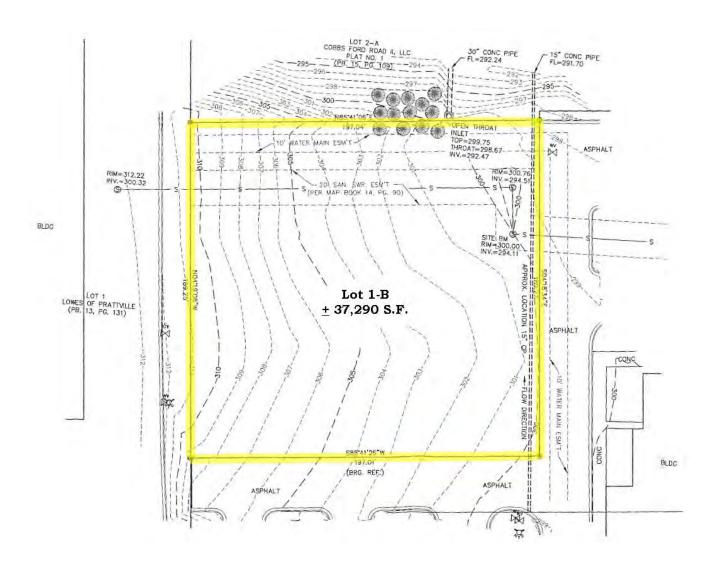

## **COMMERCIAL REAL ESTATE**

Sale Price: \$400,000.00
 Land Size: ± 37,290 S.F.
 Site Dimensions: ± 197' x ± 189'
 Zoning: B-2 (Commercial)

Visibility: Good

• Best Use: Retail/Commercial

Traffic Count: 33,910Type of Listing: Exclusive