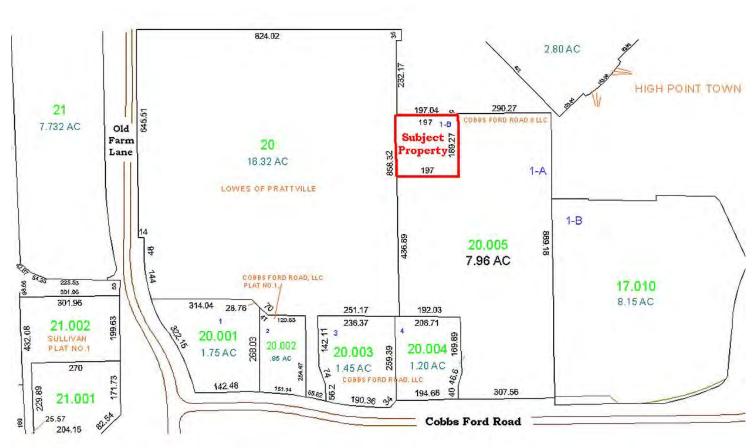

## **COMMERCIAL REAL ESTATE**

Sale Price: \$400,000.00
 Land Size: ± 37,290 S.F.
 Site Dimensions: ± 197' x ± 189'
 Zoning: B-2 (Commercial)

Visibility: Good

• Best Use: Retail/Commercial

Traffic Count: 33,910Type of Listing: Exclusive

Excellent outparcel adjacent to Lowe's and Promenade 12 Cinemas. All utilities at property. Cross access and paved parking in place. Owner will sell or build-to-suit. Contact John Stanley, CCIM, for more information at (334) 271-2475.