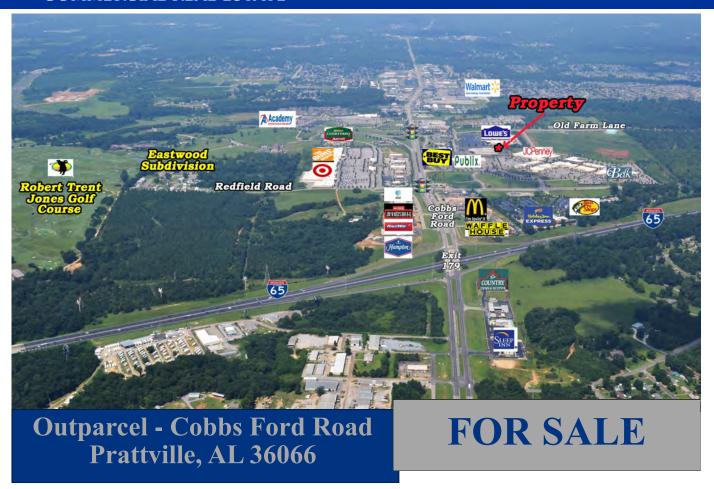

## **COMMERCIAL REAL ESTATE**

Sale Price: \$400,000.00
 Land Size: ± 37,290 S.F.
 Site Dimensions: ± 197' x ± 189'
 Zoning: B-2 (Commercial)

Visibility: Good

• Best Use: Retail/Commercial

Traffic Count: 33,910Type of Listing: Exclusive

Excellent outparcel adjacent to Lowe's and Promenade 12 Cinemas. All utilities at property. Cross access and paved parking in place. Owner will sell or build-to-suit. Contact John Stanley, CCIM, for more information at (334) 271-2475.