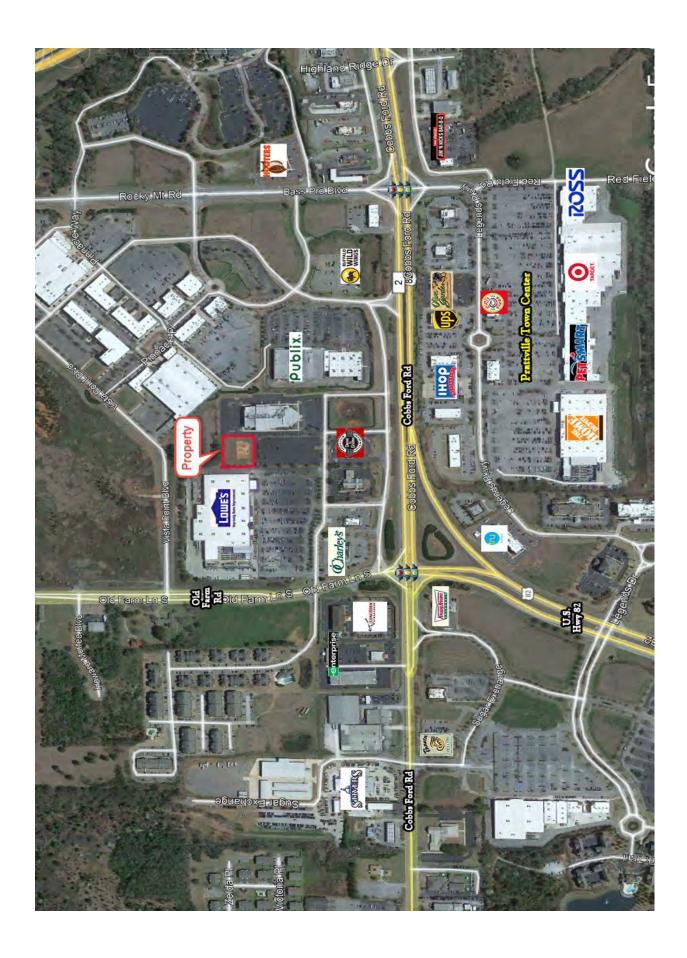

Excellent outparcel adjacent to Lowe's and Promenade 12 Cinemas. All utilities at property. Cross access and paved parking in place. Owner will sell or build-to-suit. Contact John Stanley, CCIM, for more information at (334) 271-2475.