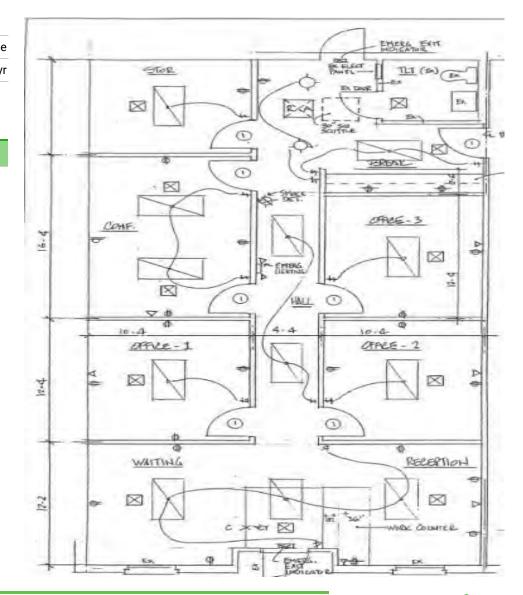

## Lease Spaces

### **LEASE INFORMATION**

| Lease Type:  | NN       | Lease Term: | Negotiable    |
|--------------|----------|-------------|---------------|
| Total Space: | 1,250 SF | Lease Rate: | \$14.00 SF/yr |

### **AVAILABLE SPACES**

| SUITE              | TENANT    | SIZE (SF) | LEASE TYPE   | LEASE RATE    |  |
|--------------------|-----------|-----------|--------------|---------------|--|
| 210 Medical Center | Available | 1.250 SF  | Modified Net | \$14.00 SF/vr |  |