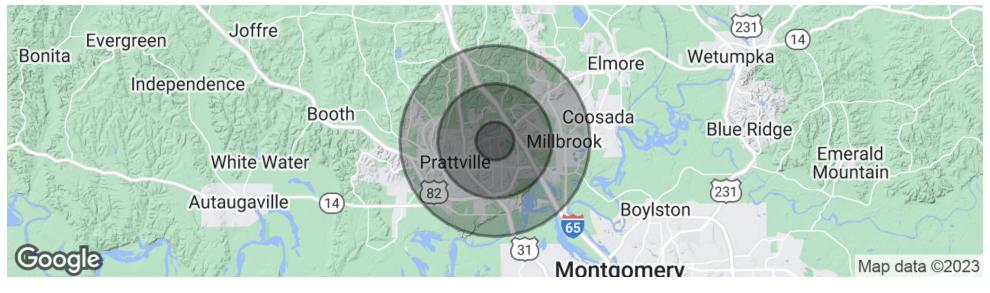

# Demographics Map & Report

| POPULATION           | 1 MILE    | 3 MILES   | 5 MILES   |
|----------------------|-----------|-----------|-----------|
| Total Population     | 8,352     | 32,963    | 58,270    |
| Average Age          | 34.1      | 35.5      | 35.8      |
| Average Age (Male)   | 31.1      | 33.8      | 34.5      |
| Average Age (Female) | 35.7      | 36.6      | 36.7      |
| HOUSEHOLDS & INCOME  | 1 MILE    | 3 MILES   | 5 MILES   |
| Total Households     | 2,925     | 12,931    | 22,974    |
| # of Persons per HH  | 2.7       | 2.7       | 2.7       |
| Average HH Income    | \$92,371  | \$82,707  | \$84,858  |
| Average House Value  | \$182,053 | \$165,648 | \$166,408 |