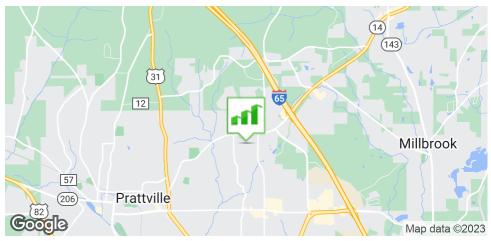

# Demographics Map & Report

| POPULATION           | 1 MILE    | 3 MILES   | 5 MILES   |
|----------------------|-----------|-----------|-----------|
| Total Population     | 8,352     | 32,963    | 58,270    |
| Average Age          | 34.1      | 35.5      | 35.8      |
| Average Age (Male)   | 31.1      | 33.8      | 34.5      |
| Average Age (Female) | 35.7      | 36.6      | 36.7      |
| HOUSEHOLDS & INCOME  | 1 MILE    | 3 MILES   | 5 MILES   |
| Total Households     | 2,925     | 12,931    | 22,974    |
| # of Persons per HH  | 2.7       | 2.7       | 2.7       |
| Average HH Income    | \$92,371  | \$82,707  | \$84,858  |
| Average House Value  | \$182,053 | \$165,648 | \$166,408 |

<sup>\*</sup> Esri forecasts for 2022 and 2027. U.S. Census Bureau

**GENE CODY, CCIM** 

334.386.2441 gcody@mcrmpm.com **PERRY PATINO** 

334.386.2439 ppatino@mcrmpm.com