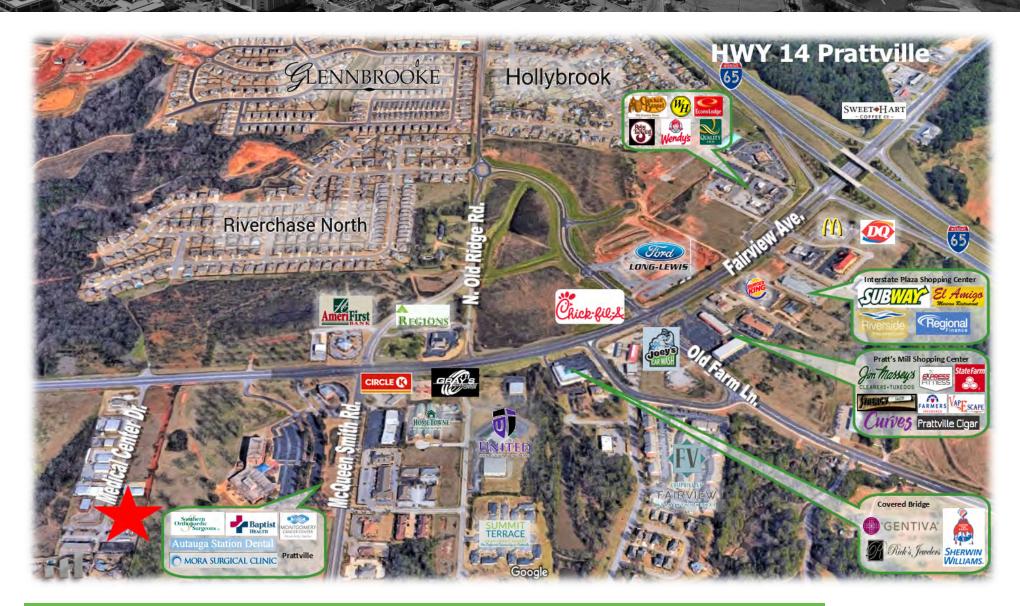

### PROPERTY HIGHLIGHTS

- Rare Office Space, just off Highway 14 Major Excellent for Service-Based Retail or Specialty Business Thoroughfare
- Medical Tenants & Adjacent to the New Baptist Cancer Center
- · Located in Prattville's High Growth Corridor and is a popular Golf Destination, drawing national attention to the area
- High-Density new homes & businesses within 1 Mile

- Within minutes from Target, Home Depot, Lowe's, Books-A-Million, Starbucks, Publix, Bass Pro Shop, and much more
- Easy access to I-65 with traffic counts of 10,717± AADT
- 0.8± Miles from I-65, 2nd Prattville Exit
- 2.4+ Miles from Cobbs Ford Rd