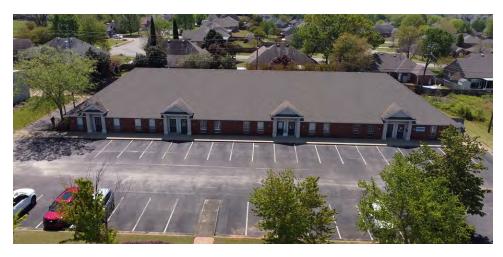

### **OFFERING SUMMARY**

Available SF: 1.250 SF

Lease Rate: \$14.00 SF/yr (NN)

Lot Size: 0.93 Acres

Year Built: 2000

8,750 **Building Size:** 

Zoning: Commercial

Market: Prattville, AL Exit 181

### PROPERTY HIGHLIGHTS

- Rare Office Space, just off Highway 14 Major Excellent for Service-Based Retail or Specialty Business Thoroughfare
- Medical Tenants & Adjacent to the New Baptist Cancer Center
- · Located in Prattville's High Growth Corridor and is a popular Golf Destination, drawing national attention to the area
- High-Density new homes & businesses within 1 Mile

### HEMEDICAL CENTER DRIVE

PRATTVILLE, AL 36066

# PREMEDICAL CENTER O

PRATTVILLE, AL 36066

### 218 MEDICAL CENTER DRIVE

PRATTVILLE, AL 36066