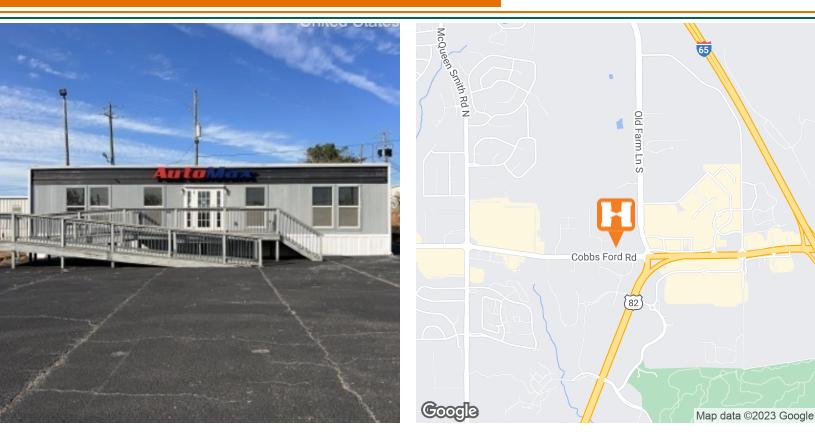

#### **PROPERTY OVERVIEW**

2231 Cobbs Ford Rd. is a 1,000 +/- SF commercial building, zoned B-2 for general business, with 104' of road frontage on Cobbs Ford Road where 2022 ALDOT daily traffic counts exceed 32,610. Used car lot with high visibility and located in a high traffic area where commercial office, retail, and restaurant businesses flourish. Nice set up with a nice office that features 4 offices and two bathrooms, one main entry/reception area. For more information on this property or to schedule your showing contact Ed Fleming at 334-652-2121.

#### **PROPERTY HIGHLIGHTS**

- 104' Road Frontage
- 2022 ALDOT 32,610 Cobbs Ford Rd.
- Ample Parking on site
- Additional small metal structure at the rear of the property

| DEMOGRAPHICS      | 1 MILE   | 5 MILES  | 10 MILES |
|-------------------|----------|----------|----------|
| Total Households  | 1,340    | 20,050   | 54,911   |
| Total Population  | 3,091    | 48,170   | 123,117  |
| Average HH Income | \$74,913 | \$71,828 | \$56,122 |