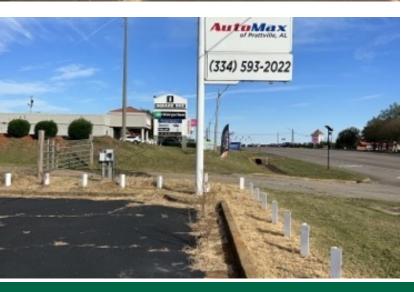

## **EXTERIOR PHOTOS**

ED FLEMING defleming7@gmail.com 334.652.2121

#### **PROPERTY OVERVIEW**

2231 Cobbs Ford Rd. is a 1,000 +/- SF commercial building, zoned B-2 for general business, with 104' of road frontage on Cobbs Ford Road where 2022 ALDOT daily traffic counts exceed 32,610. Used car lot with high visibility and located in a high traffic area where commercial office, retail, and restaurant businesses flourish. Nice set up with a nice office that features 4 offices and two bathrooms, one main entry/reception area. For more information on this property or to schedule your showing contact Ed Fleming at 334-652-2121.