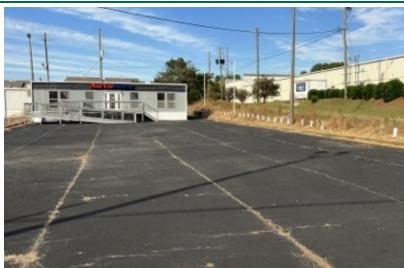

staurant businesses flourish. Nice set up with a nice office that features 4 offices and two bathrooms, one main entry/reception area. For more information on this property or to schedule your showing contact Ed Fleming at 334-652-2121.

#### **PROPERTY HIGHLIGHTS**

- 104' Road Frontage
- 2022 ALDOT 32,610 Cobbs Ford Rd.
- Ample Parking on site
- Additional small metal structure at the rear of the property

| DEMOGRAPHICS      | 1 MILE   | 5 MILES  | 10 MILES |
|-------------------|----------|----------|----------|
| Total Households  | 1,340    | 20,050   | 54,911   |
| Total Population  | 3,091    | 48,170   | 123,117  |
| Average HH Income | \$74,913 | \$71,828 | \$56,122 |

ED FLEMING defleming7@gmail.com

334.652.2121

THE RIGHT PLACE. THE RIGHT SPACE.

## **EXTERIOR PHOTOS**















ED FLEMING defleming7@gmail.com 334.652.2121

## THE RIGHT PLACE. THE RIGHT SPACE.

# **ADDITIONAL PHOTOS**















ED FLEMING defleming7@gmail.com 334.652.2121

## THE RIGHT PLACE. THE RIGHT SPACE.

## **RETAILER MAP**





#### ED FLEMING defleming7@gmail.com 334.652.2121

## THE RIGHT PLACE. THE RIGHT SPACE.

## LOCATION MAP





ED FLEMING defleming7@gmail.com 334.652.2121

## THE RIGHT PLACE. THE RIGHT SPACE.

## **AERIAL MAP**





#### **ED FLEMING** defleming7@gmail.com 334.652.2121

## THE RIGHT PLACE. THE RIGHT SPACE.

or other conditions, such as prior sales or omissions, change of price.

### 2231 COBBS FORD RD. - OFFICE | OFFICE BUILDING FOR SALE DEMOGRAPHICS MAP & REPORT





| POPULATION           | 1 MILE | 5 MILES | 10 MILES |
|----------------------|-------