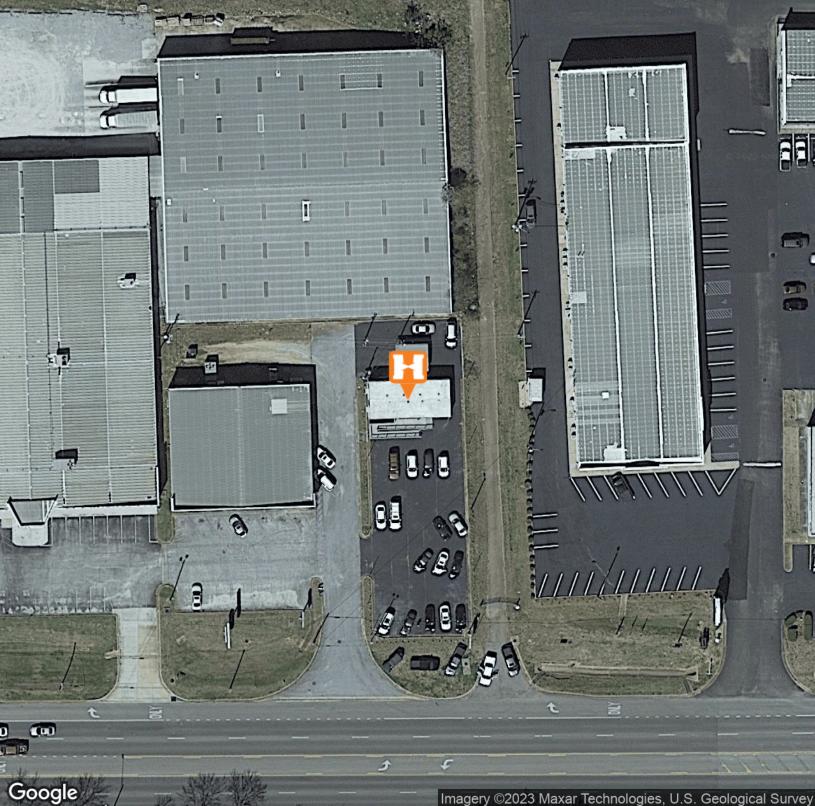

10 MILES |
|-------------------|----------|----------|----------|
| Total Households  | 1,340    | 20,050   | 54,911   |
| Total Population  | 3,091    | 48,170   | 123,117  |
| Average HH Income | \$74,913 | \$71,828 | \$56,122 |

ED FLEMING defleming7@gmail.com

334.652.2121

THE RIGHT PLACE. THE RIGHT SPACE.

## **EXTERIOR PHOTOS**















ED FLEMING defleming7@gmail.com 334.652.2121

## THE RIGHT PLACE. THE RIGHT SPACE.

# **ADDITIONAL PHOTOS**















ED FLEMING defleming7@gmail.com 334.652.2121

## THE RIGHT PLACE. THE RIGHT SPACE.

## **RETAILER MAP**





#### ED FLEMING defleming7@gmail.com 334.652.2121

## THE RIGHT PLACE. THE RIGHT SPACE.

## LOCATION MAP





ED FLEMING defleming7@gmail.com 334.652.2121

## THE RIGHT PLACE. THE RIGHT SPACE.

## **AERIAL MAP**





#### **ED FLEMING** defleming7@gmail.com 334.652.2121

## THE RIGHT PLACE. THE RIGHT SPACE.

or other conditions, such as prior sales or omissions, change of price.

### 2231 COBBS FORD RD. - OFFICE | OFFICE BUILDING FOR SALE DEMOGRAPHICS MAP & REPORT





| POPULATION           | 1 MILE | 5 MILES | 10 MILES |
|----------------------|--------|---------|----------|
| Total Population     | 3,091  | 48,170  | 123,117  |
| Average Age          | 30.3   | 36.9    | 37.7     |
| Average Age (Male)   | 30.6   | 34.9    | 35.5     |
| Average Age (Female) | 30.3   | 38.6    | 39.3     |

| HOUSEHOLDS & INCOME | 1 MILE    | 5 MILES   | 10 MILES  |
|---------------------|-----------|-----------|-----------|
| Total Households    | 1,340     | 20,050    | 54,911    |
| # of Persons per HH | 2.3