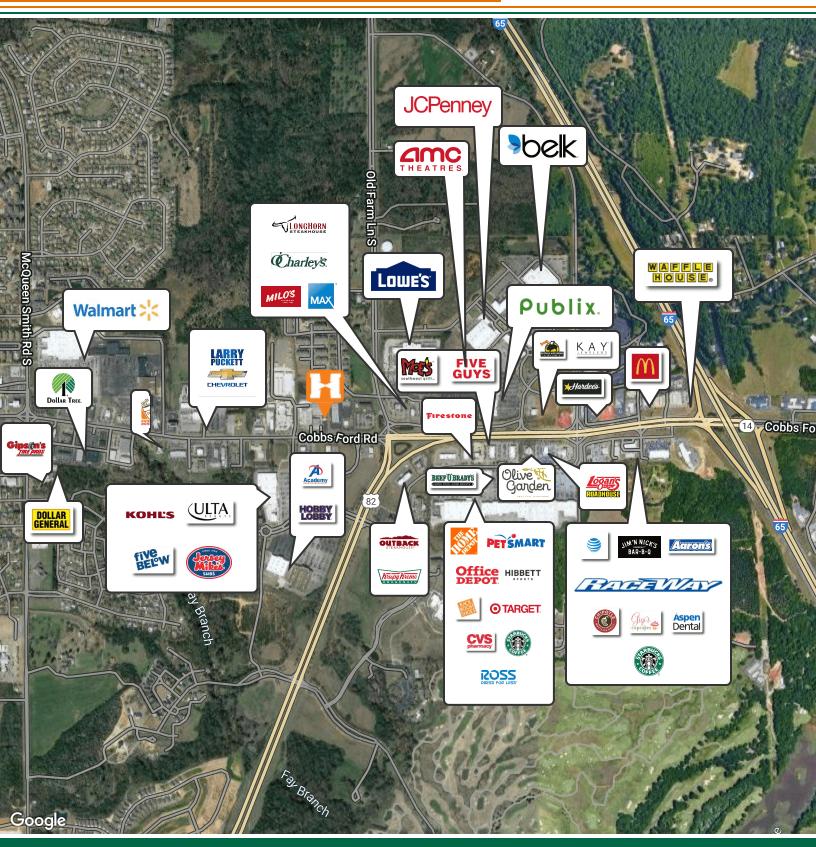

#### **PROPERTY HIGHLIGHTS**

- 104' Road Frontage
- 2022 ALDOT 32,610 Cobbs Ford Rd.
- Ample Parking on site
- Additional small metal structure at the rear of the property

| DEMOGRAPHICS      | 1 MILE   | 5 MILES  | 10 MILES |
|-------------------|----------|----------|----------|
| Total Households  | 1,340    | 20,050   | 54,911   |
| Total Population  | 3,091    | 48,170   | 123,117  |
| Average HH Income | \$74,913 | \$71,828 | \$56,122 |

ED FLEMING defleming7@gmail.com

334.652.2121

THE RIGHT PLACE. THE RIGHT SPACE.

## **EXTERIOR PHOTOS**















ED FLEMING defleming7@gmail.com 334.652.2121

## THE RIGHT PLACE. THE RIGHT SPACE.

# **ADDITIONAL PHOTOS**















ED FLEMING defleming7@gmail.com 334.652.2121

## THE RIGHT PLACE. THE RIGHT SPACE.

## **RETAILER MAP**





#### ED FLEMING defleming7@gmail.com 334.652.2121

## THE RIGHT PLACE. THE RIGHT SPACE.

## LOCATION MAP





ED FLEMING defleming7@gmail.com 334.652.2121

## THE RIGHT PLACE. THE RIGHT SPACE.

## **AERIAL MAP**





#### **ED FLEMING** defleming7@gmail.com 334.652.2121

## THE RIGHT PLACE. THE RIGHT SPACE.

or other conditions, such as prior sales or omissions, change of price.

### 2231 COBBS FORD RD. - OFFICE | OFFICE BUILDING FOR SALE DEMOGRAPHICS MAP & REPORT





| POPULATION           | 1 MILE | 5 MILES | 10 MILES |
|----------------------|--------|---------|----------|
| Total Population     | 3,091  | 48,170  | 123,117  |
| Average Age          | 30.3   | 36.9    | 37.7     |
| Average Age (Male)   | 30.6   | 34.9    | 35.5     |
| Average Age (Female) | 30.3   | 38.6    | 39.3