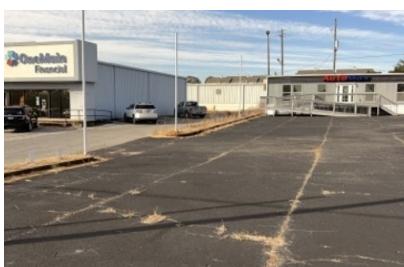

## **EXTERIOR PHOTOS**

ED FLEMING defleming7@gmail.com 334.652.2121

#### **PROPERTY OVERVIEW**

2231 Cobbs Ford Rd. is a 1,000 +/- SF commercial building, zoned B-2 for general business, with 104' of road frontage on Cobbs Ford Road where 2022 ALDOT daily traffic counts exceed 32,610. Used car lot with high visibility and located in a high traffic area where commercial office, retail, and restaurant businesses flourish. Nice set up with a nice office that features 4 offices and two bathrooms, one main entry/reception area. For more information on this property or to schedule your showing contact Ed Fleming at 334-652-2121.