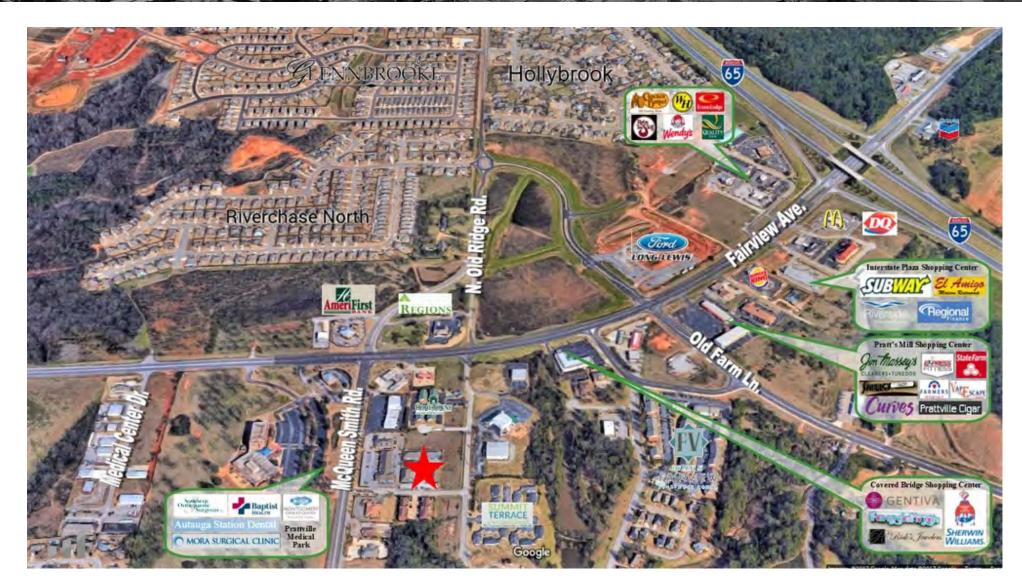

## **OFFERING SUMMARY**

Available SF: 1,250 SF

Lease Rate: \$10.00 SF/month (NNN)

**PROPERTY HIGHLIGHTS** 

- Rare Office Space, just off Highway 14 Major Thoroughfare
- On-Site Parking for Employees & Customers
- Excellent for Service-Based Retail or Specialty Business
- High-Density new homes & businesses within 1 Mile
- 0.8± Miles from I-65, 2nd Prattville Exit
- 2.4± Miles from Cobbs Ford Rd.